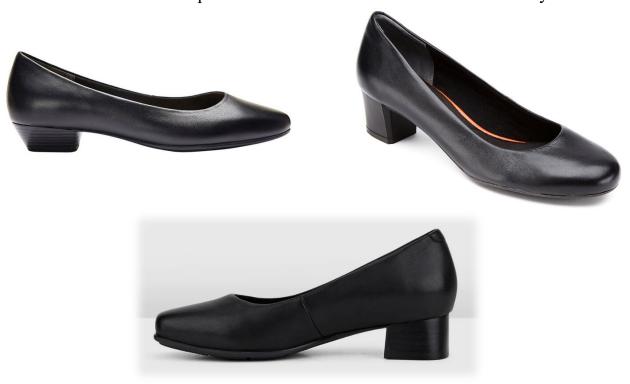

## Shoe Recommendations Redeemer Baptist School 2024

Years 11 and 12 Girls

Plain Black Court Shoes with a low heel (between 2 cm and 5 cm)

Easy Steps Brenda Black from Myer/ Shoe HQ
Easy Steps Gamma Black from Myer/ Shoe HQ
Easy Steps Regal Black from Myer/ Shoe HQ
Ecco Shape 35 Squared pumps from Myer/ Shoe HQ
Ecco Shape 35 Mod Block pumps from Myer/ Shoe HQ